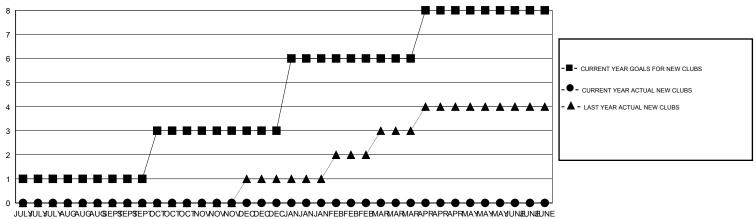

# **LOCATION TURKEY**

GMT CA 4

|                       |                  | Clubs               |                            |                             |                       |                    | Members                          |                              |                             |
|-----------------------|------------------|---------------------|----------------------------|-----------------------------|-----------------------|--------------------|----------------------------------|------------------------------|-----------------------------|
| RESULTS FOR 2014-2015 |                  |                     |                            |                             | RESULTS FOR 2014-2015 |                    |                                  |                              |                             |
| QUARTER               | NEW CLUB<br>GOAL | ACTUAL NEW<br>CLUBS | ACTUAL<br>DROPPED<br>CLUBS | ACTUAL NET<br>GAIN/<br>LOSS | QUARTER               | NEW MEMBER<br>GOAL | ACTUAL TOTAL<br>MEMBERS<br>ADDED | ACTUAL<br>DROPPED<br>MEMBERS | ACTUAL NET<br>GAIN/<br>LOSS |
| JULY/AUG/SEPT         | 3                | 0                   | 0                          | 0                           | JULY/AUG/SEPT         | 195                | 30                               | 81                           | -51                         |
| OCT/NOV/DEC           | 6                | 0                   | 0                          | 0                           | OCT/NOV/DEC           | 375                | 0                                | 0                            | 0                           |
| JAN/FEB/MAR           | 9                | 0                   | 0                          | 0                           | JAN/FEB/MAR           | 750                | 0                                | 0                            | 0                           |
| APR/MAY/JUNE          | 6                | 0                   | 0                          | 0                           | APR/MAY/JUNE          | 390                | 0                                | 0                            | 0                           |

### GOALS AND ACTUAL NEW CLUBS CUMULATIVE