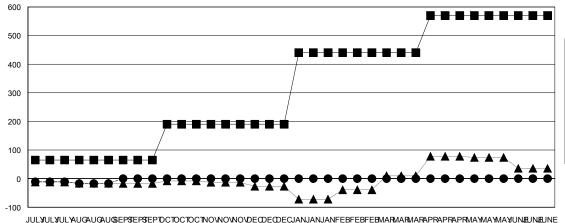

# **LOCATION TURKEY**

GMT CA 4

|                       |                  | Clubs               |                            |                             |                       |                    | Members                          |                              |                             |
|-----------------------|------------------|---------------------|----------------------------|-----------------------------|-----------------------|--------------------|----------------------------------|------------------------------|-----------------------------|
| RESULTS FOR 2014-2015 |                  |                     |                            |                             | RESULTS FOR 2014-2015 |                    |                                  |                              |                             |
| QUARTER               | NEW CLUB<br>GOAL | ACTUAL NEW<br>CLUBS | ACTUAL<br>DROPPED<br>CLUBS | ACTUAL NET<br>GAIN/<br>LOSS | QUARTER               | NEW MEMBER<br>GOAL | ACTUAL TOTAL<br>MEMBERS<br>ADDED | ACTUAL<br>DROPPED<br>MEMBERS | ACTUAL NET<br>GAIN/<br>LOSS |
| JULY/AUG/SEPT         | 3                | 0                   | 0                          | 0                           | JULY/AUG/SEPT         | 195                | 30                               | 81                           | -51                         |
| OCT/NOV/DEC           | 6                | 0                   | 0                          | 0                           | OCT/NOV/DEC           | 375                | 0                                | 0                            | 0                           |
| JAN/FEB/MAR           | 9                | 0                   | 0                          | 0                           | JAN/FEB/MAR           | 750                | 0                                | 0                            | 0                           |
| APR/MAY/JUNE          | 6                | 0                   | 0                          | 0                           | APR/MAY/JUNE          | 390                | 0                                | 0                            | 0                           |

#### GOALS AND ACTUAL MEMBERS CUMULATIVE

| _    | CURRENT YEAR GOALS FOR NEW |  |
|------|----------------------------|--|
| 1EMB | ERS                        |  |

CURRENT YEAR ACTUAL MEMBERS

▲ - LAST YEAR ACTUAL MEMBERS